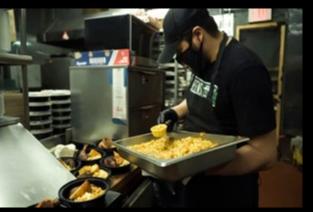

#### **CREATIVE DESIGN CONCEPT**

- 1. VAN CUSTOMIZATION inclusive of large format printing that was designed and installed with a heartfelt message of hope saluting our frontline healthcare workers facing the COVID-19 crisis. Installation also included all logos from each partnering brand.
- 2. SNEAKER GIVEAWAY 300 pairs of Puma Sneakers were provided by Extra Butter and gifted to the frontline healthcare workers during the activation.
- 3. MEAL DISTRIBUTION 300 fresh meals were prepared by Queens Bully and distributed to the frontline healthcare workers the day of the activation.
- 4. ROUTE PLAN InHouse and DJUSA Events managed the route with the complimentary sneaker and meal drop offs to both hospitals in Flushing and Jamaica (Queens, NY).
- 5. STAFFING InHouse and DJUSA Events provided a full staff to ensure safety and good practice across all parts of the activation, social distancing, & proper content capture.
- 6. DIGITAL CONTENT & RECAP captured aerial, still, and cell phone content managed by InHouse and DJUSA Events, and submitted to all partners upon completion. Video can be seen here HELP QUEENS NOW RECAP