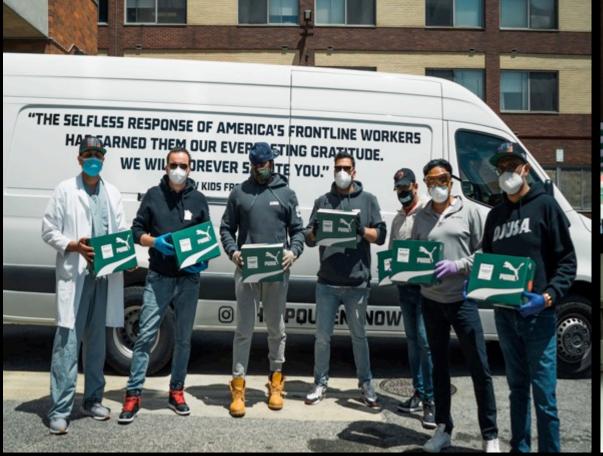

### **OVERVIEW**

InHouse & DJUSA Events partnered with Queens Bully, Extra Butter, and Help Queens Now for a joint activation dedicated to the frontline healthcare workers battling the COVID-19 crisis at Flushing & Jamaica hospitals in Queens, NY. These hospitals were among the hardest hit with the highest number of COVID-19 cases in the US. The brands joined together to show their appreciation and support to their local Queens community on May 22, 2020.

# 'THE SELFLESS RESPONSE OF AMERICA'S FRONTLINE WORKERS HAS EARNED THEM OUR EVERLASTING GRATITUDE. WE WILL FOREVER SALUTE YOU."

- A FEW KIDS FROM QUEENS

**@HELPQUEENSNOW** 

#### **CREATIVE DESIGN CONCEPT**

- 1. VAN CUSTOMIZATION inclusive of large format printing that was designed and installed with a heartfelt message of hope saluting our frontline healthcare workers facing the COVID-19 crisis. Installation also included all logos from each partnering brand.
- 2. SNEAKER GIVEAWAY 300 pairs of Puma Sneakers were provided by Extra Butter and gifted to the frontline healthcare workers during the activation.
- 3. MEAL DISTRIBUTION 300 fresh meals were prepared by Queens Bully and distributed to the frontline healthcare workers the day of the activation.
- 4. ROUTE PLAN InHouse and DJUSA Events managed the route with the complimentary sneaker and meal drop offs to both hospitals in Flushing and Jamaica (Queens, NY).
- 5. STAFFING InHouse and DJUSA Events provided a full staff to ensure safety and good practice across all parts of the activation, social distancing, & proper content capture.
- 6. DIGITAL CONTENT & RECAP captured aerial, still, and cell phone content managed by InHouse and DJUSA Events, and submitted to all partners upon completion. Video can be seen here HELP QUEENS NOW RECAP