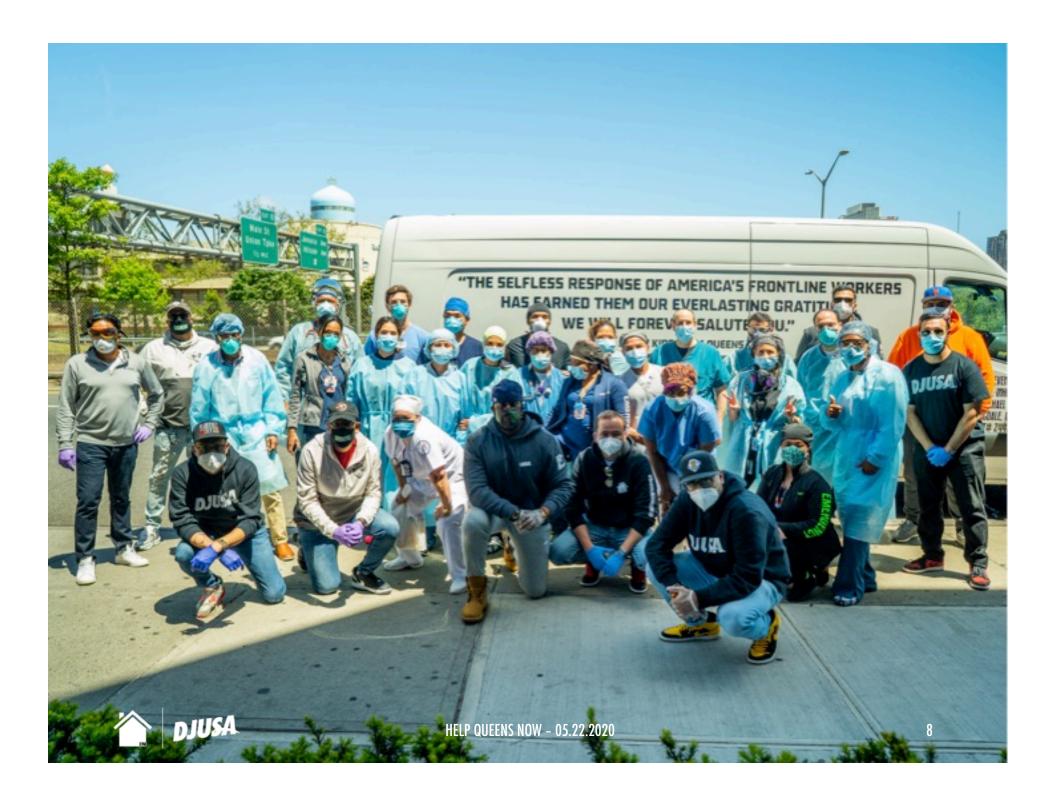

### **OVERVIEW**

InHouse & DJUSA Events partnered with Queens Bully, Extra Butter, and Help Queens Now for a joint activation dedicated to the frontline healthcare workers battling the COVID-19 crisis at Flushing & Jamaica hospitals in Queens, NY. These hospitals were among the hardest hit with the highest number of COVID-19 cases in the US. The brands joined together to show their appreciation and support to their local Queens community on May 22, 2020.

# 'THE SELFLESS RESPONSE OF AMERICA'S FRONTLINE WORKERS HAS EARNED THEM OUR EVERLASTING GRATITUDE. WE WILL FOREVER SALUTE YOU."

- A FEW KIDS FROM QUEENS

**@HELPQUEENSNOW** 

#### **CREATIVE DESIGN CONCEPT**

- 1. VAN CUSTOMIZATION inclusive of large format printing that was designed and installed with a heartfelt message of hope saluting our frontline healthcare workers facing the COVID-19 crisis. Installation also included all logos from each partnering brand.
- 2. SNEAKER GIVEAWAY 300 pairs of Puma Sneakers were provided by Extra Butter and gifted to the frontline healthcare workers during the activation.
- 3. MEAL DISTRIBUTION 300 fresh meals were prepared by Queens Bully and distributed to the frontline healthcare workers the day of the activation.
- 4. ROUTE PLAN InHouse and DJUSA Events managed the route with the complimentary sneaker and meal drop offs to both hospitals in Flushing and Jamaica (Queens, NY).
- 5. STAFFING InHouse and DJUSA Events provided a full staff to ensure safety and good practice across all parts of the activation, social distancing, & proper content capture.
- 6. DIGITAL CONTENT & RECAP captured aerial, still, and cell phone content managed by InHouse and DJUSA Events, and submitted to all partners upon completion. Video can be seen here HELP QUEENS NOW RECAP