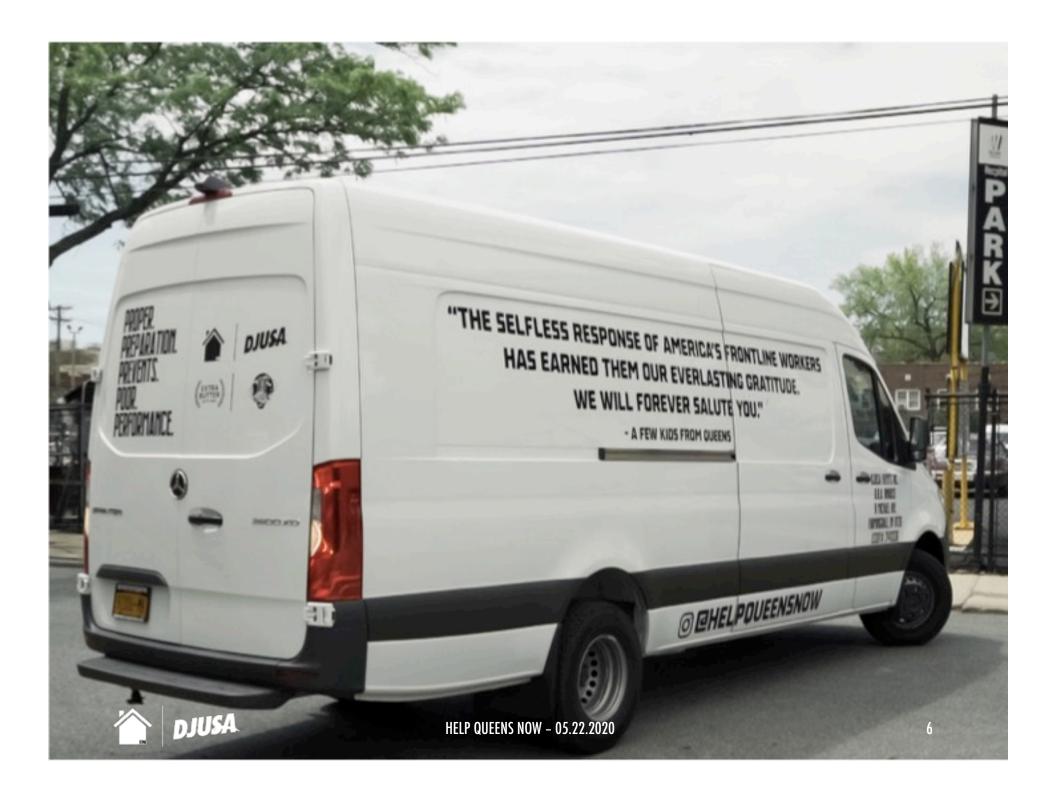

# 'THE SELFLESS RESPONSE OF AMERICA'S FRONTLINE WORKERS HAS EARNED THEM OUR EVERLASTING GRATITUDE. WE WILL FOREVER SALUTE YOU."

- A FEW KIDS FROM QUEENS

**@HELPQUEENSNOW** 

#### **CREATIVE DESIGN CONCEPT**

- 1. VAN CUSTOMIZATION inclusive of large format printing that was designed and installed with a heartfelt message of hope saluting our frontline healthcare workers facing the COVID-19 crisis. Installation also included all logos from each partnering brand.
- 2. SNEAKER GIVEAWAY 300 pairs of Puma Sneakers were provided by Extra Butter and gifted to the frontline healthcare workers during the activation.
- 3. MEAL DISTRIBUTION 300 fresh meals were prepared by Queens Bully and distributed to the frontline healthcare workers the day of the activation.
- 4. ROUTE PLAN InHouse and DJUSA Events managed the route with the complimentary sneaker and meal drop offs to both hospitals in Flushing and Jamaica (Queens, NY).
- 5. STAFFING InHouse and DJUSA Events provided a full staff to ensure safety and good practice across all parts of the activation, social distancing, & proper content capture.
- 6. DIGITAL CONTENT & RECAP captured aerial, still, and cell phone content managed by InHouse and DJUSA Events, and submitted to all partners upon completion. Video can be seen here HELP QUEENS NOW RECAP