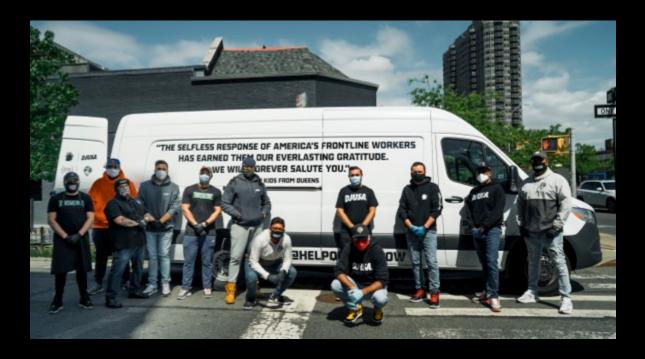

### **OVERVIEW**

InHouse & DJUSA Events partnered with Queens Bully, Extra Butter, and Help Queens Now for a joint activation dedicated to the frontline healthcare workers battling the COVID-19 crisis at Flushing & Jamaica hospitals in Queens, NY. These hospitals were among the hardest hit with the highest number of COVID-19 cases in the US. The brands joined together to show their appreciation and support to their local Queens community on May 22, 2020.

# 'THE SELFLESS RESPONSE OF AMERICA'S FRONTLINE WORKERS HAS EARNED THEM OUR EVERLASTING GRATITUDE. WE WILL FOREVER SALUTE YOU."

- A FEW KIDS FROM QUEENS

**@HELPQUEENSNOW** 

#### **CREATIVE DESIGN CONCEPT**

- 1. VAN CUSTOMIZATION inclusive of large format printing that was designed and installed with a heartfelt message of hope saluting our frontline healthcare workers facing the COVID-19 crisis. Installation also included all logos from each partnering brand.
- 2. SNEAKER GIVEAWAY 300 pairs of Puma Sneakers were provided by Extra Butter and gifted to the frontline healthcare workers during the activation.
- 3. MEAL DISTRIBUTION 300 fresh meals were prepared by Queens Bully and distributed to the frontline healthcare workers the day of the activation.
- 4. ROUTE PLAN InHouse and DJUSA Events managed the route with the complimentary sneaker and meal drop offs to both hospitals in Flushing and Jamaica (Queens, NY).
- 5. STAFFING InHouse and DJUSA Events provided a full staff to ensure safety and good practice across all parts of the activation, social distancing, & proper content capture.
- 6. DIGITAL CONTENT & RECAP captured aerial, still, and cell phone content managed by InHouse and DJUSA Events, and submitted to all partners upon completion. Video can be seen here HELP QUEENS NOW RECAP