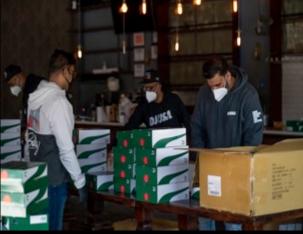

#### **CREATIVE DESIGN CONCEPT**

- 1. VAN CUSTOMIZATION inclusive of large format printing that was designed and installed with a heartfelt message of hope saluting our frontline healthcare workers facing the COVID-19 crisis. Installation also included all logos from each partnering brand.
- 2. SNEAKER GIVEAWAY 300 pairs of Puma Sneakers were provided by Extra Butter and gifted to the frontline healthcare workers during the activation.
- 3. MEAL DISTRIBUTION 300 fresh meals were prepared by Queens Bully and distributed to the frontline healthcare workers the day of the activation.
- 4. ROUTE PLAN InHouse and DJUSA Events managed the route with the complimentary sneaker and meal drop offs to both hospitals in Flushing and Jamaica (Queens, NY).
- 5. STAFFING InHouse and DJUSA Events provided a full staff to ensure safety and good practice across all parts of the activation, social distancing, & proper content capture.
- 6. DIGITAL CONTENT & RECAP captured aerial, still, and cell phone content managed by InHouse and DJUSA Events, and submitted to all partners upon completion. Video can be seen here HELP QUEENS NOW RECAP