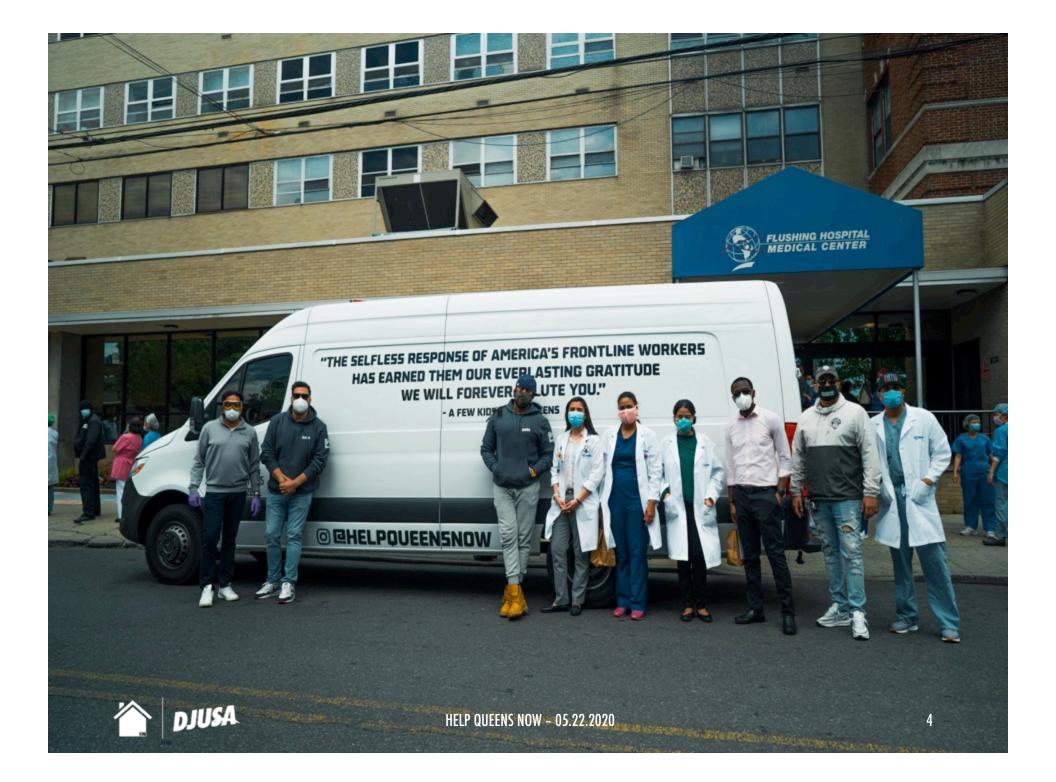

### **OVERVIEW**

InHouse & DJUSA Events partnered with Queens Bully, Extra Butter, and Help Queens Now for a joint activation dedicated to the frontline healthcare workers battling the COVID-19 crisis at Flushing & Jamaica hospitals in Queens, NY. These hospitals were among the hardest hit with the highest number of COVID-19 cases in the US. The brands joined together to show their appreciation and support to their local Queens community on May 22, 2020.

# 'THE SELFLESS RESPONSE OF AMERICA'S FRONTLINE WORKERS HAS EARNED THEM OUR EVERLASTING GRATITUDE. WE WILL FOREVER SALUTE YOU."

- A FEW KIDS FROM QUEENS

**@HELPQUEENSNOW** 

#### **CREATIVE DESIGN CONCEPT**

- 1. VAN CUSTOMIZATION inclusive of large format printing that was designed and installed with a heartfelt message of hope saluting our frontline healthcare workers facing the COVID-19 crisis. Installation also included all logos from each partnering brand.
- 2. SNEAKER GIVEAWAY 300 pairs of Puma Sneakers were provided by Extra Butter and gifted to the frontline healthcare workers during the activation.
- 3. MEAL DISTRIBUTION 300 fresh meals were prepared by Queens Bully and distributed to the frontline healthcare workers the day of the activation.
- 4. ROUTE PLAN InHouse and DJUSA Events managed the route with the complimentary sneaker and meal drop offs to both hospitals in Flushing and Jamaica (Queens, NY).
- 5. STAFFING InHouse and DJUSA Events provided a full staff to ensure safety and good practice across all parts of the activation, social distancing, & proper content capture.
- 6. DIGITAL CONTENT & RECAP captured aerial, still, and cell phone content managed by InHouse and DJUSA Events, and submitted to all partners upon completion. Video can be seen here HELP QUEENS NOW RECAP